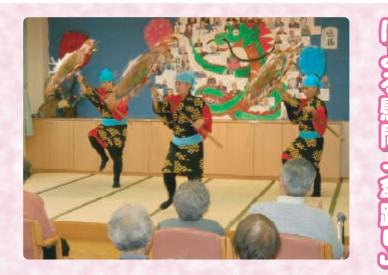

年年十月に続き三月二十三日、 でやかな傘踊りを見たり、懐 かしい歌を一緒に歌ったりと楽 した。 した。 (池田直)

りし心私葉まてをた・ し心私葉 てにお9た数ス 陰のこ設わ てをた・利い、会名。でタ平と皆れ十たへ い込ち笑用ま訪いに現スッ成感様も周ぼル よろ て 行 す。 きま めス顔者す問す増在タ たタに様。さるえでし 支ッ元の せこ、はト フ十謝 利年うパ 、お願 |三四し地用をし| はト名年て域者迎はス 5 とと援フ気温 も思をにをか で テ 61 末頑っお出もい 永張て届来らお くっおけるい言 し年シ 難 します。 でヨ 波 開ン